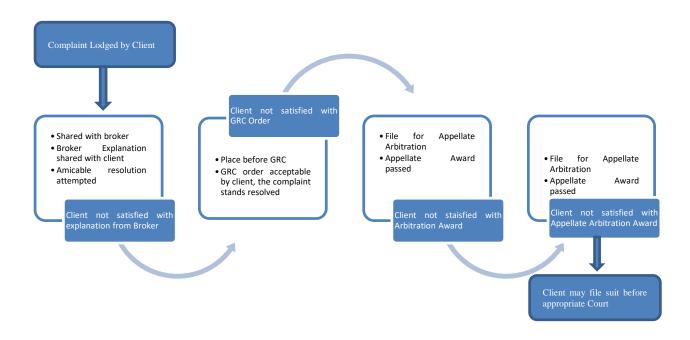

**Level 2** – Approach the Stock Exchange using the grievance mechanism mentioned at the website of the respective exchange.

Complaints Resolution Process at Stock Exchange explained graphically:

Timelines for complaint resolution process at Stock Exchanges against stock brokers

| S. No. | Type of Activity                                                                                      | Timelines for activity                                                                                                                                                                      |
|--------|-------------------------------------------------------------------------------------------------------|---------------------------------------------------------------------------------------------------------------------------------------------------------------------------------------------|
| 1.     | Receipt of Complaint                                                                                  | Day of complaint (C Day).                                                                                                                                                                   |
| 2.     | Additional information sought from the investor, if any, and provisionally forwarded to stock broker. | C + 7 Working days.                                                                                                                                                                         |
| 3.     | Registration of the complaint and forwarding to the stock broker.                                     | C+8 Working Days i.e. T day.                                                                                                                                                                |
| 4.     | Amicable Resolution.                                                                                  | T+15 Working Days.                                                                                                                                                                          |
| 5.     | Refer to Grievance Redressal Committee (GRC), in case of no amicable resolution.                      | T+16 Working Days.                                                                                                                                                                          |
| 6.     | Complete resolution process post GRC.                                                                 | T + 30 Working Days.                                                                                                                                                                        |
| 7.     | In case where the GRC Member requires additional information, GRC order shall be completed within.    | T + 45 Working Days.                                                                                                                                                                        |
| 8.     | Implementation of GRC Order.                                                                          | On receipt of GRC Order, if the order is in favour of the investor, debit the funds of the stock broker. Order for debit is issued immediately or as per the directions given in GRC order. |
| 9.     | In case the stock broker is aggrieved by the GRC order, will provide intention to avail arbitration   | Within 7 days from receipt of order                                                                                                                                                         |

| S. No. | Type of Activity                        | Timelines for activity                       |
|--------|-----------------------------------------|----------------------------------------------|
| 10.    |                                         | Investor is eligible for interim relief from |
|        |                                         | Investor Protection Fund (IPF).The interim   |
|        |                                         | relief will be 50% of the GRC order amount   |
|        | If intention from stock broker is       | or Rs.2 lakhs whichever is less. The same    |
|        | received and the GRC order amount is    | shall be provided after obtaining an         |
|        | upto Rs.20 lakhs                        | Undertaking from the investor.               |
| 11.    |                                         | Within 6 months from the date of GRC         |
|        | Stock Broker shall file for arbitration | recommendation                               |
| 12.    |                                         | The GRC order amount shall be released to    |
|        | In case the stock broker does not file  | the investor after adjusting the amount      |
|        | for arbitration within 6 months         | released as interim relief, if any.          |