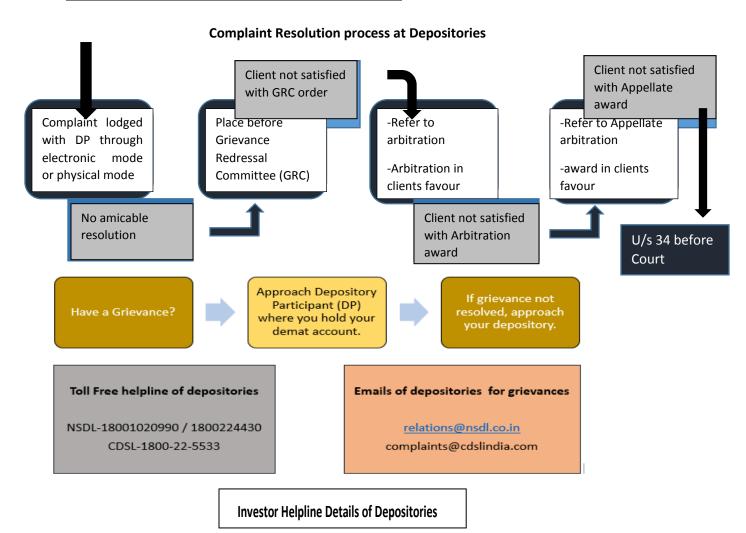

# 4. <u>Details of Grievance Redressal Mechanism</u>

(1) The Process of investor grievance redressal

| 1. | Investor Complaint/<br>Grievances                          | Investor can lodge complaint/ grievance against the Depository/DP in the following ways:                                                                                                                                                                       |
|----|------------------------------------------------------------|----------------------------------------------------------------------------------------------------------------------------------------------------------------------------------------------------------------------------------------------------------------|
|    |                                                            | a. Electronic mode -  (i) SCORES (a web based centralized grievance redressal system of SEBI)  [https://www.scores.gov.in/scores/Welcome.h tml]                                                                                                                |
|    |                                                            | (ii) Respective Depository's web portal dedicated for the filing of compliant [https://www.cdslindia.com/Footer/grievances.aspx]                                                                                                                               |
|    |                                                            | (iii) Emails to designated email IDs of Depository [complaints@cdslindia.com]                                                                                                                                                                                  |
|    |                                                            | <ul> <li>b. Offline mode [details of link to the form to be provided by DPs]</li> </ul>                                                                                                                                                                        |
|    |                                                            | The complaints/ grievances lodged directly with the Depository shall be resolved within 30 days.                                                                                                                                                               |
| 2. | Investor Grievance<br>Redressal Committee<br>of Depository | If no amicable resolution is arrived, then the Investor has the option to refer the complaint/ grievance to the Grievance Redressal Committee (GRC) of the Depository. Upon receipt of reference, the GRC will endeavor to resolve the complaint/ grievance by |

|    |                         | hearing the parties and examining the necessary information and documents.                                                                                                                                                                                                                                                                                          |
|----|-------------------------|---------------------------------------------------------------------------------------------------------------------------------------------------------------------------------------------------------------------------------------------------------------------------------------------------------------------------------------------------------------------|
| 3. | Arbitration proceedings | The Investor may also avail the arbitration mechanism set out in the Byelaws and Business Rules/Operating Instructions of the Depository in relation to any grievance, or dispute relating to depository services. The arbitration reference shall be concluded by way of issue of an arbitral award within 4 months from the date of appointment of arbitrator(s). |

# Point 2 (Investor Grievance Redressal Committee of Depository)9:

If no amicable resolution is arrived, then the Investor has the option to refer the complaint/ grievance to the Grievance Redressal Committee (GRC) of the Depository. Upon receipt of reference, the GRC will endeavor to resolve the complaint/ grievance by hearing the parties and examining the necessary information and documents.

# Point 3(Arbitration proceedings)<sup>10</sup>:

The Investor may also avail the arbitration mechanism set out in the Byelaws and Business Rules/Operating Instructions of the Depository in relation to any grievance, or dispute relating to depository services. The arbitration reference shall be concluded by way of issue of an arbitral award within 4 months from the date of appointment of arbitrator(s).

## Complaint Resolution process at Depositories<sup>11</sup>