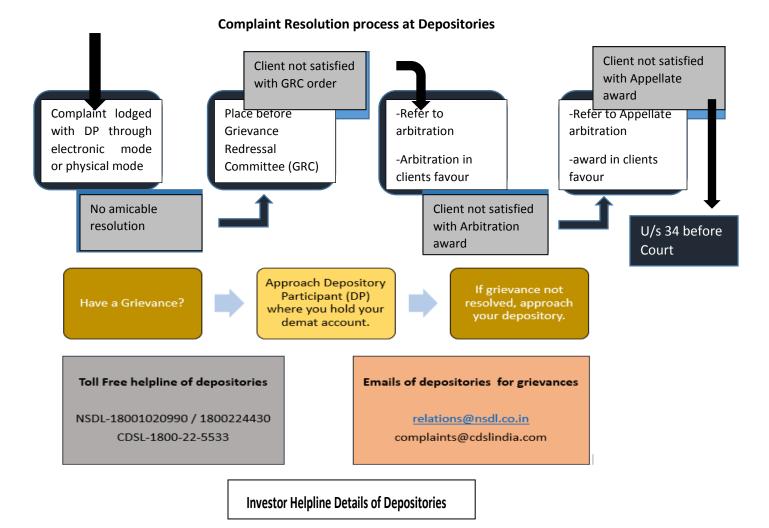

ived, then the Investor has the option to refer the complaint/ grievance to the Grievance Redressal Committee (GRC) of the Depository. Upon receipt of reference, the GRC will endeavor to resolve the complaint/ grievance by hearing the parties and examining the necessary information and documents.

# Point 3(Arbitration proceedings)<sup>10</sup>:

The Investor may also avail the arbitration mechanism set out in the Byelaws and Business Rules/Operating Instructions of the Depository in relation to any grievance, or dispute relating to depository services. The arbitration reference shall be concluded by way of issue of an arbitral award within 4 months from the date of appointment of arbitrator(s).

# Para 5(2) of Investor Charter

# Complaint Resolution process at Depositories<sup>11</sup>



# Para 7 of Investor Charter

# Dos and Don'ts for Investor<sup>12</sup>

| SI  | Guidance                                                                                                                                                                                                                        |
|-----|---------------------------------------------------------------------------------------------------------------------------------------------------------------------------------------------------------------------------------|
| No. |                                                                                                                                                                                                                                 |
| 1.  | Always deal wi