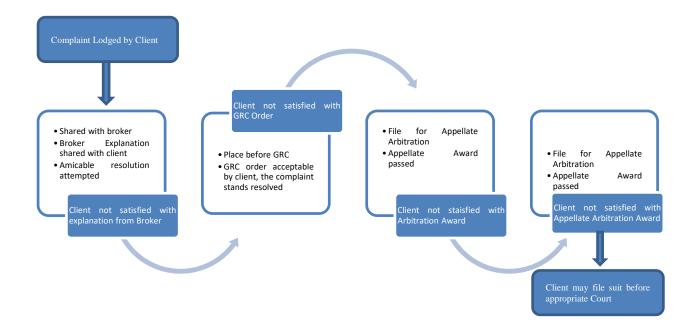

**Level 2** – Approach the Stock Exchange using the grievance mechanism mentioned at the website of the respective exchange.

Complaints Resolution Process at Stock Exchange explained graphically:

# Timelines for complaint resolution process at Stock Exchanges against stock brokers

| S. No. | Type of Activity                                                                                          | Timelines for activity                                                                                                                                                                      |
|--------|-----------------------------------------------------------------------------------------------------------|---------------------------------------------------------------------------------------------------------------------------------------------------------------------------------------------|
| 1.     | Receipt of Complaint                                                                                      | Day of complaint (C Day).                                                                                                                                                                   |
| 2.     | Additional information sought from the investor, if any, and provisionally forwarded to stock broker.     | C + 7 Working days.                                                                                                                                                                         |
| 3.     | Registration of the complaint and forwarding to the stock broker.                                         | C+8 Working Days i.e. T day.                                                                                                                                                                |
| 4.     | Amicable Resolution.                                                                                      | T+15 Working Days.                                                                                                                                                                          |
| 5.     | Refer to Grievance Redressal<br>Committee (GRC), in case of no<br>amicable resolution.                    | T+16 Working Days.                                                                                                                                                                          |
| 6.     | Complete resolution process post GRC.                                                                     | T + 30 Working Days.                                                                                                                                                                        |
| 7.     | In case where the GRC Member requires additional information, GRC order shall be completed within.        | T + 45 Working Days.                                                                                                                                                                        |
| 8.     | Implementation of GRC Order.                                                                              | On receipt of GRC Order, if the order is in favour of the investor, debit the funds of the stock broker. Order for debit is issued immediately or as per the directions given in GRC order. |
| 9.     | In case the stock broker is aggrieved<br>by the GRC order, will provide<br>intention to avail arbitration | Within 7 days from receipt of order                                                                                                                                                         |

| S. No. | Type of Activity                        | Timelines for activity                       |
|--------|-----------------------------------------|----------------------------------------------|
| 10.    |                                         | Investor is eligible for interim relief from |
|        |                                         | Investor Protection Fund (IPF). The interim  |
|        |                                         | relief will be 50% of the GRC order amount   |
|        | If intention from stock broker is       | or Rs.2 lakhs whichever is less. The same    |
|        | received and the GRC order amount is    | shall be provided after obtaining an         |
|        | upto Rs.20 lakhs                        | Undertaking from the investor.               |
| 11.    |                                         | Within 6 months from the date of GRC         |
|        | Stock Broker shall file for arbitration | recommendation                               |
| 12.    |                                         | The GRC order amount shall be released to    |
|        | In case the stock broker does not file  | the investor after adjusting the amount      |
|        | for arbitration within 6 months         | released as interim relief, if any.          |